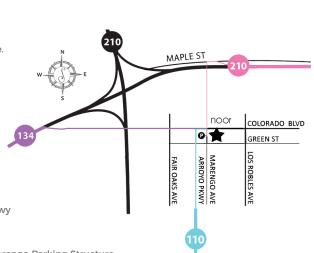

## NOOR IS LOCATED IN THE PASEO - SECOND LEVEL

### PASEO COLORADO PARKING

Entrances on South Marengo Ave, East Green St, & Arroyo Parkway. Walkway to NOOR is on roof level. Cross walkway to get to NOOR