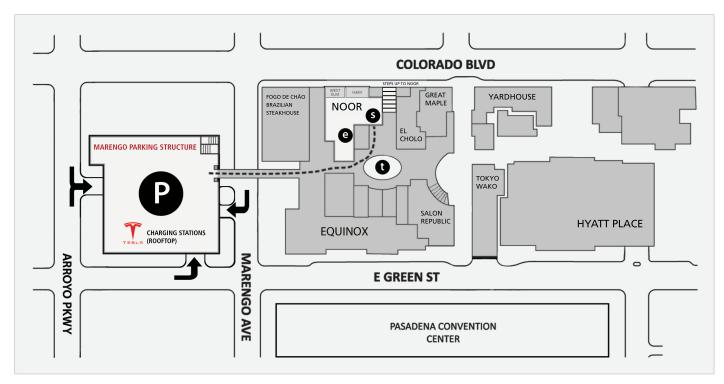

## NOOR IS LOCATED IN THE PASEO - SECOND LEVEL

### PASEO COLORADO PARKING

Entrances on South Marengo Ave, East Green St, & Arroyo Parkway. Walkway to NOOR is on roof level. Cross walkway to get to NOOR e NOOR Ella
s NOOR Sofia
t NOOR | Terrace

PARKING RATES: \$1.50 FOR EACH HALF HOUR WITH A DAILY MAX RATE OF \$12.00 NOOR provides complimentary 90 minute validation to all guests