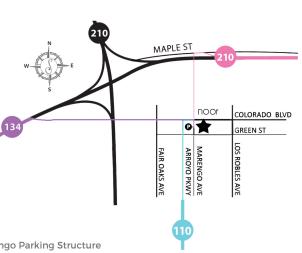

# **DRIVING DIRECTIONS TO NOOR**

#### FROM THE NORTH:

Take I-210 E. Exit Colorado Blvd. Pasadena Turn right onto W. Maple St. W. Maple turns into N. St. John Ave. Turn left onto W. Colorado Blvd. Turn right onto Marengo Ave. into Marengo Parking Structure

Parking Structure Address 45 South Marengo Avenue Pasadena, CA 91101

#### FROM THE SOUTH:

Take I-5 N. Merge onto CA-110 N./Pasadena Fwy Continue onto S. Arroyo Pkwy Turn right onto E. Colorado Blvd. Turn right onto Marengo Ave to Marengo Parking Structure

FROM THE EAST:

Take I-210 W. Exit 25B toward Fair Oaks Ave. Merge onto Maple St. Turn left onto N. Marengo Ave. (pass Colorado Blvd.) Continue onto Marengo Ave. to Marengo Parking Structure on the right

#### FROM THE WEST:

Take CA-134 E. Exit 13A for Colorado Blvd./Orange Grove Blvd. Merge onto W. Colorado Blvd. Turn right onto Marengo Ave. to Marengo Parking Structure