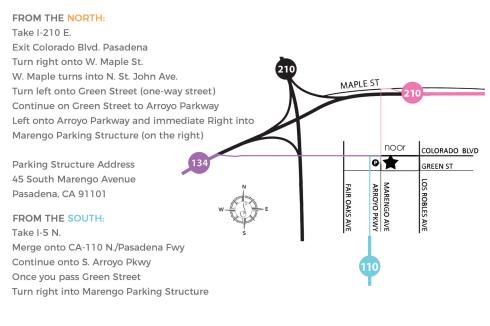

## **DRIVING DIRECTIONS TO NOOR**

FROM THE EAST:

Take I-210 W. Exit 25B toward Fair Oaks Avenue Merge onto Maple St. Turn left onto S. Fair Oaks Avenue Turn Left onto Green Street (one way street) Continue onto Green Street to Arroyo Parkway Left onto Arroyo Parkway and immediate Right into Marengo Parking Structure (on the right)

Parking Structure Address 45 South Marengo Avenue Pasadena, CA 91101

## FROM THE WEST:

Take CA-134 E. Exit 13A for Colorado Blvd./Orange Grove Blvd. Merge onto W. Colorado Blvd. Turn right onto N. St. John Ave. Turn left onto Green Street (one-way street) Continue on Green Street to Arroyo Parkway Left onto Arroyo Parkway and immediate Right into Marengo Parking Structure (on the right)