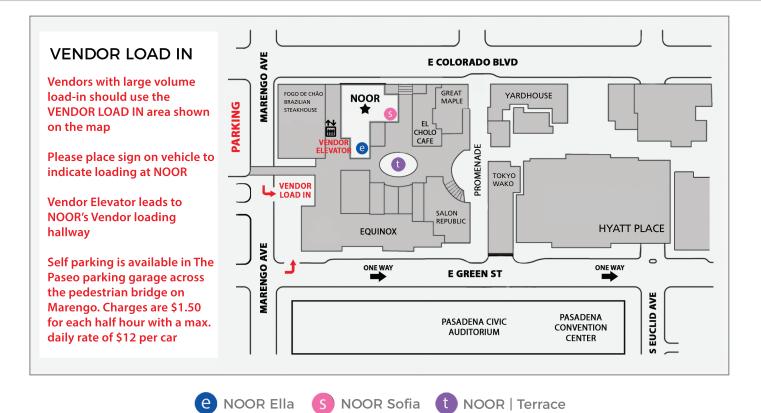

## NOOR IS LOCATED IN THE PASEO - SECOND LEVEL

FURTHER INFORMATION AVAILABLE AT NOOREVENTS.COM | 626.793.4518