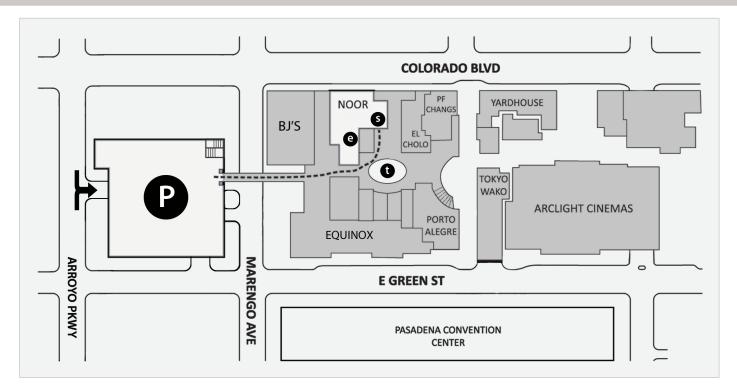

## DRIVING DIRECTIONS TO NOOR

MAPLE ST

0

MARENGO AVE ARROYO PKWY

FAIR OAKS AVE

Left onto Arroyo Parkway and immediate Right into

Marengo Parking Structure (on the right)

Parking Structure Address 45 South Marengo Avenue Pasadena, CA 91101

FROM THE SOUTH:

Take I-5 N.

Merge onto CA-110 N./Pasadena Fwy

## NOOR IS LOCATED IN THE PASEO - SECOND LEVEL

The entrance to the car park is on Arroyo Parkway.

Walkway to NOOR is on roof level. Cross walkway to get to NOOR

t NOOR | Terrace